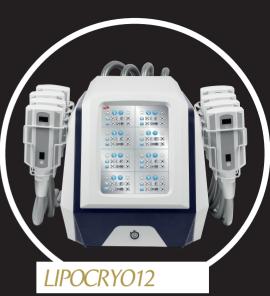

# LIPOCRYO12

## **Snell System**

Slimming method without operator

MADE IN ITALY

#### Body size and weight

Height: 43 cm Width: 66 cm Lenght: 76,5 cm Weight: 45,5 kg

### **Body plate dimensions**

8pz 160 x 80 mm

#### **Technical features**

Power supply: 230 VA C50/60Hz +/-10%

Electrical absorption: 160 VA Working frequency: 250-4,000Hz

sinusoidal

Output intensity: 1.5m A/cm2 max IPlate temperature: hot from 37° to +45° C - cold from 0° to -11°

Classification: Type BF
Model: LipoCryo12