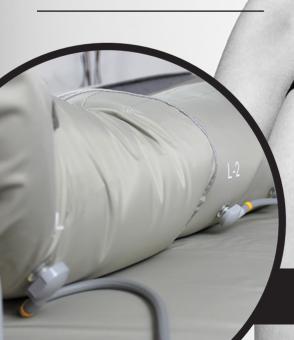

#### **Technical features**

Power supply: 230V / 50Hz Electricity consumption: 350 W Max pressure: adjustable from 30

to 120 mm hg

Electrical absorption: 160 VA

Security class: II / BF

Sternum protection: 2 fuses 1,6 A Inflating sectors: 18 independent Compression: 1 to 15 seconds per sector