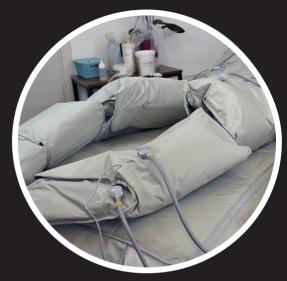

### Size and overalls set

Height: 12 cm Width: 46cm Lenght: 91 cm Weight: 6,6 kg