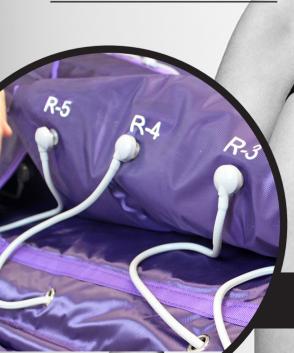

#### **Technical features**

Power supply: 230V / 50Hz Electricity consumption: 350 W Max pressure: adjustable from 30

to 120 mm hg

Electrical absorption: 160 VA

Security class: II / BF

Sternum protection: 2 fuses 1,6 A Inflating sectors: 18 independent Compression: 1 to 15 seconds per sector