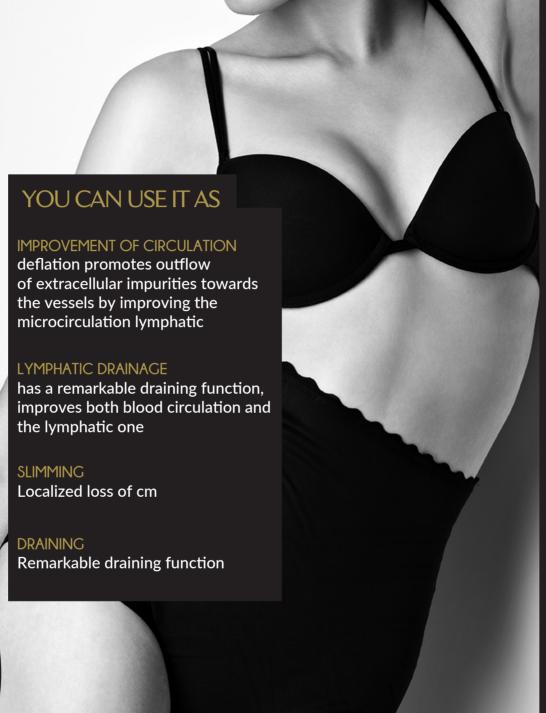

Via Sommariva 31/1 - 10022 Carmagnola (TO) Tel. +39 011.97.10.730 - info@becchisline.com www.becchisline.com Slimming, Lymphatic drainage

# PRESSOTHERAPY

# **Snell System**

Slimming method without operator

MADE IN ITALY

## Body size and weight

Height: 10 cm Width: 32 cm Lenght: 41 cm Weight: 5 kg

### Size and overalls set

Height: 12 cm Width: 46cm Lenght: 91 cm Weight: 6,6 kg

#### **Technical features**

Power supply: 230V / 50Hz Electricity consumption: 350 W Max pressure: adjustable from 30

to 120 mm hg

Electrical absorption: 160 VA

Security class: II / BF

Sternum protection: 2 fuses 1,6 A Inflating sectors: 18 independent Compression: 1 to 15 seconds per sector

General time: 5 to 60 minutes

N° of programs: 4