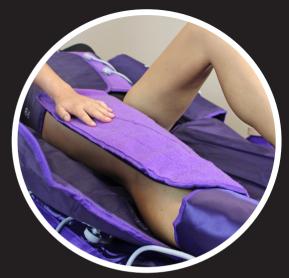

Via Sommariva 31/1 - 10022 Carmagnola (TO) Tel. +39 011.97.10.730 - info@becchisline.com www.becchisline.com Slimming, Lymphatic drainage

# PRESSOTHERAPY

# **Snell System**

Slimming method without operator

MADE IN ITALY

## Body size and weight

Height: 10 cm Width: 32 cm Lenght: 41 cm Weight: 5 kg

### Size and overalls set

Height: 12 cm Width: 46cm Lenght: 91 cm Weight: 6,6 kg

#### **Technical features**

Power supply: 230V / 50Hz Electricity consumption: 350 W Max pressure: adjustable from 30

to 120 mm hg

Electrical absorption: 160 VA

Security class: II / BF

Sternum protection: 2 fuses 1,6 A Inflating sectors: 18 independent Compression: 1 to 15 seconds per sector

General time: 5 to 60 minutes

N° of programs: 4